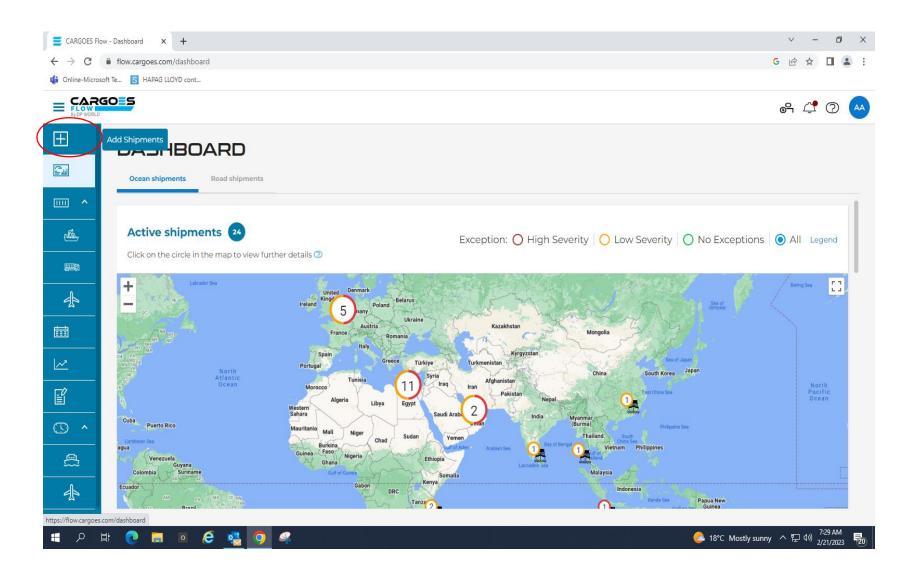

## Adding sea shipments in cargoes flow application

Click plus 🔲 button on Top left corner from left Navigation. Menu shown in image below will appear.

Click on first Menu 'Add Ocean Shipment'. Add shipment page will be displayed. It will display two options to add ocean shipment listed below.